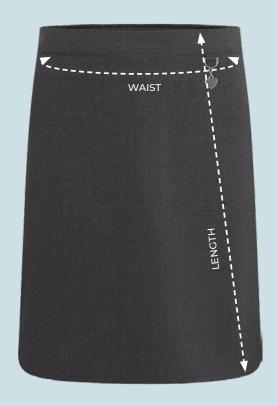

## HOW TO MEASURE YOUR WAIST

Measure around the waist at the natural waistline (smallest part of the torso). In younger children this is usually midway between the bottom rib and hip bone.

## HOW TO MEASURE LENGTH

Measure from the natural waistline down to where you would like the skirt to finish. Be sure to check whether the skirt length adheres to the school's uniform policy before you make a purchase.